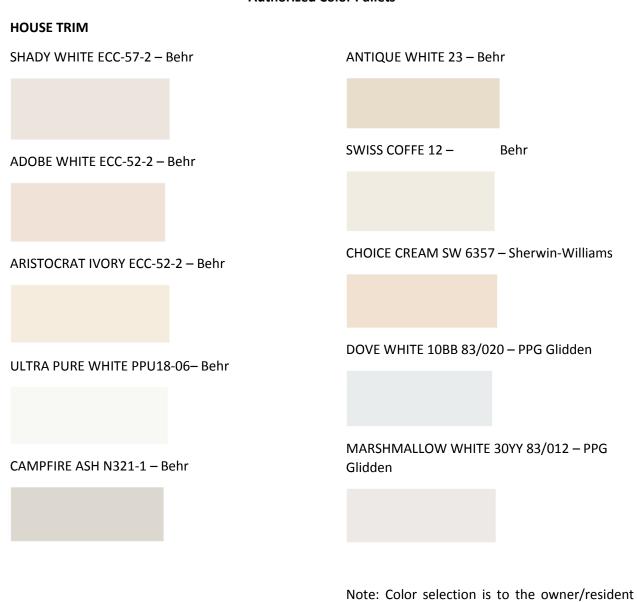

#### FRONT DOOR & GARAGE DOOR

SHADY WHITE ECC-57-2 – Behr

ADOBE WHITE ECC-52-2 - Behr

Note: Color selection is to the owner/resident option. Only this colors are authorized to be used; no exception. Any color outside of this pallet is prohibited and subject to a fine to the owners expense. Front door & garage door must match the same color; no exceptions.

ARISTOCRAT IVORY ECC-52-2 - Behr

ULTRA PURE WHITE PPU18-06- Behr

OFF BROADWAY MQ1-35D - Behr

CABIN IN THE WOODS MQ2-35D - Behr

RARE WOOD MQ2-39D - Behr